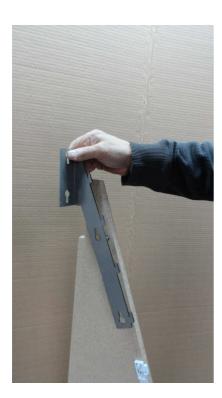

## ASSEMBLY INSTRUCTIONS - 12 TIER CONTINUOUS DISPLAY WOOD GRAIN

PUSH FOR INSERT THE 6 BLUE PIN ON BASE PIECE

INSERT THE SIDE PANEL AND TURN RIGHT TO FIX IT

FIX 2 THE METAL BRAKET ON THE SIDE PANELS

CLIP THE CROSS PIECE WITH A BLACK EDGE IN FRONT

FIX THE HEADER WITH THE METAL BRAKET ON TOP

TO FIX THE HARDWARE FOR STORAGE FRONT PANEL, INSERT IN THE HOLE AND CLIP (NO SCREW)

CLIP THE METAL PIECE TO FIX THE FRONT PANEL OF THE STORAGE SECTION. INSTALL HANDLE