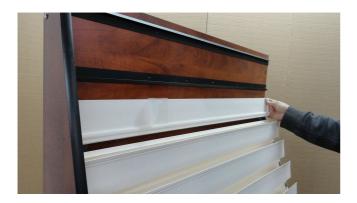

FIX THE HEADER WITH THE METAL BRAKET ON TOP

TO FIX THE HARDWARE FOR STORAGE FRONT PANEL, INSERT IN THE HOLE AND CLIP (NO SCREW)

CLIP THE METAL PIECE TO FIX THE FRONT PANEL OF THE STORAGE SECTION. INSTALL HANDLE

INSTALL THE 3 SECTIONS OF ROWS AND PUT THE PLASTIC PIECE ON THE TOP OF ROWS.

FIX THE END PANELS AND THE HEATHER WITH THE LONGER SCREW.

COMPLETE TO FIX PANEL WITH THE OTHER SCREWS.