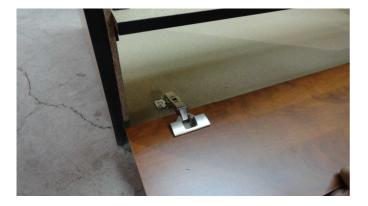

## ASSEMBLY INSTRUCTIONS - 12 TIER CONTINUOUS DISPLAY WOOD GRAIN

PUSH FOR INSERT THE 6 BLUE PIN ON BASE PIECE

INSERT THE SIDE PANEL AND TURN RIGHT TO FIX IT

FIX 2 THE METAL BRAKET ON THE SIDE PANELS

CLIP THE CROSS PIECE WITH A BLACK EDGE IN FRONT