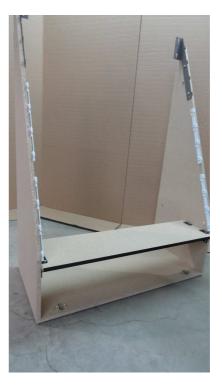

FIX THE HEADER WITH THE METAL BRAKET ON TOP

TO FIX THE HARDWARE FOR STORAGE FRONT PANEL, INSERT IN THE HOLE AND CLIP (NO SCREW)

CLIP THE METAL PIECE TO FIX THE FRONT PANEL OF THE STORAGE SECTION. INSTALL HANDLE

INSTALL THE 3 SECTIONS OF ROWS AND PUT THE PLASTIC PIECE ON THE TOP OF ROWS.

FIX THE END PANELS AND THE HEATHER WITH THE LONGER SCREW.

COMPLETE TO FIX PANEL WITH THE OTHER SCREWS.