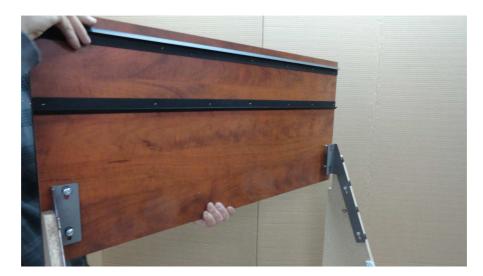

FIX THE HEADER WITH THE METAL BRAKET ON TOP

TO FIX THE HARDWARE FOR STORAGE FRONT PANEL, INSERT IN THE HOLE AND CLIP (NO SCREW)

CLIP THE METAL PIECE TO FIX THE FRONT PANEL OF THE STORAGE SECTION. INSTALL HANDLE