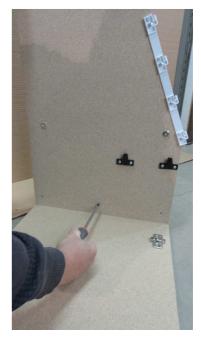

## ASSEMBLY INSTRUCTIONS - 12 TIER CONTINUOUS DISPLAY WOOD GRAIN

PUSH FOR INSERT THE 6 BLUE PIN ON BASE PIECE

INSERT THE SIDE PANEL AND TURN RIGHT TO FIX IT

FIX 2 THE METAL BRAKET ON THE SIDE PANELS

CLIP THE CROSS PIECE WITH A BLACK EDGE IN FRONT