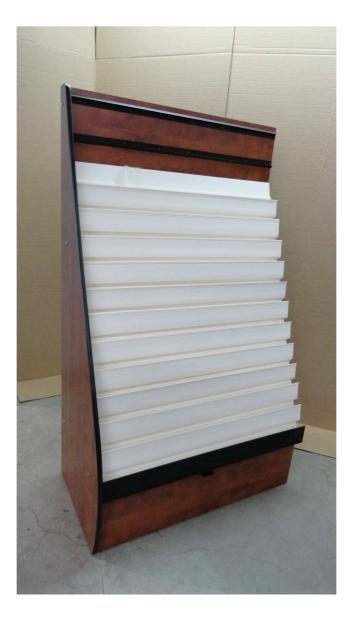

## ASSEMBLY INSTRUCTIONS - 12 TIER CONTINUOUS DISPLAY WOOD GRAIN

PUSH FOR INSERT THE 6 BLUE PIN ON BASE PIECE

INSERT THE SIDE PANEL AND TURN RIGHT TO FIX IT

FIX 2 THE METAL BRAKET ON THE SIDE PANELS

CLIP THE CROSS PIECE WITH A BLACK EDGE IN FRONT

INSTALL THE 3 SECTIONS OF ROWS AND PUT THE PLASTIC PIECE ON THE TOP OF ROWS.

FIX THE END PANELS AND THE HEATHER WITH THE LONGER SCREW.

COMPLETE TO FIX PANEL WITH THE OTHER SCREWS.