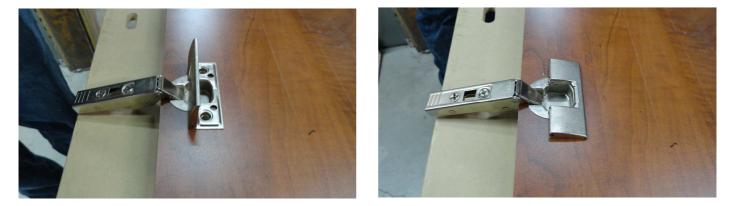

FIX THE HEADER WITH THE METAL BRAKET ON TOP

TO FIX THE HARDWARE FOR STORAGE FRONT PANEL, INSERT IN THE HOLE AND CLIP (NO SCREW)

CLIP THE METAL PIECE TO FIX THE FRONT PANEL OF THE STORAGE SECTION. INSTALL HANDLE