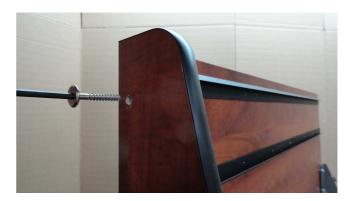

INSTALL THE 3 SECTIONS OF ROWS AND PUT THE PLASTIC PIECE ON THE TOP OF ROWS.

FIX THE END PANELS AND THE HEATHER WITH THE LONGER SCREW.

COMPLETE TO FIX PANEL WITH THE OTHER SCREWS.