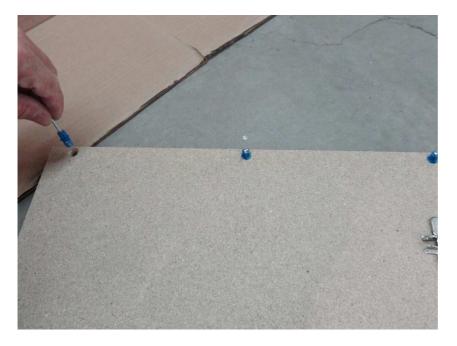

## ASSEMBLY INSTRUCTIONS - 12 TIER CONTINUOUS DISPLAY WOOD GRAIN

PUSH FOR INSERT THE 6 BLUE PIN ON BASE PIECE

INSERT THE SIDE PANEL AND TURN RIGHT TO FIX IT

FIX 2 THE METAL BRAKET ON THE SIDE PANELS

CLIP THE CROSS PIECE WITH A BLACK EDGE IN FRONT